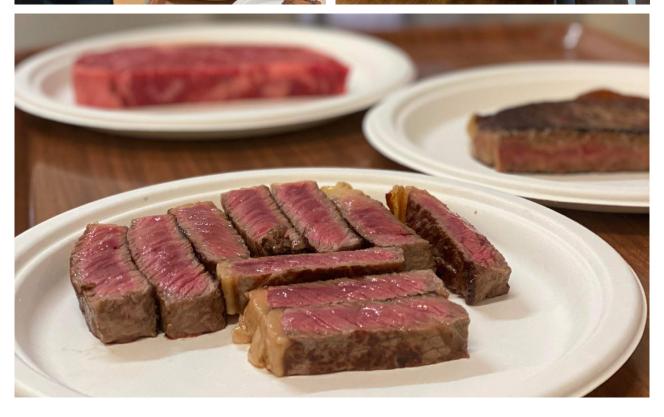

# BRANDED BEEF AWARDS

RESULTS 2022

Awards shall be determined by the judges on the following points scale:

GOLD 90.0 + points

**SILVER 82.0 - 89.9 points** 

**BRONZE** 74.0 – 81.9 points

#### **CRITERIA**

| Overall Liking  TOTAL | 40<br><b>100</b> |
|-----------------------|------------------|
| Flavour               | 35               |
| Juiciness             | 10               |
| Tenderness            | 10               |
| Visual (Raw)          | 5                |