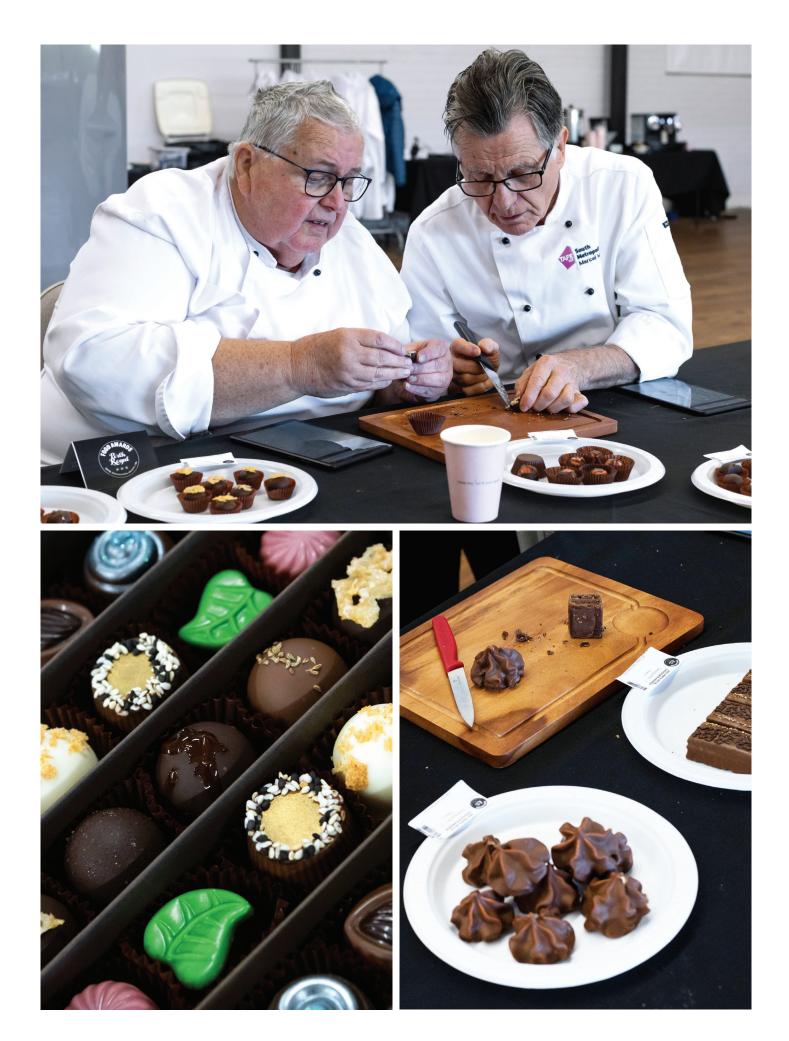

# 2021 CHAMPIONS

### CHAMPION INDIVIDUAL CHOCOLATES, SINGLE VARIETY, MOULDED SHELL

Won By:

**Coal River Farm** 

**Citrus Caramel** 

CHAMPION INDIVIDUAL CHOCOLATES SINGLE VARIETY, DIPPED OR ENROBED

Won By:

Coal River Farm Black Forest

#### **CHAMPION BOXED CHOCOLATES**

Won By:

Nakamura Chocolates
Dark Selection